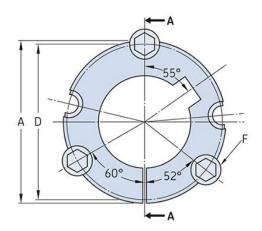

## PHF TB3525X90MM

| Bushing no.               | TB3525         |
|---------------------------|----------------|
| d = Bore diameter<br>(mm) | 90             |
| Bore diameter (in)        | 3.54           |
| Keyway width<br>(mm)      | 25             |
| Keyway width (in)         | 0.98           |
| Keyway depth<br>(mm)      | 5.4            |
| Keyway depth (in)         | 0.21           |
| A (mm)                    | 127            |
| A (in)                    | 5              |
| B (mm)                    | 63.5           |
| B (in)                    | 2.5            |
| D (mm)                    | 123            |
| D (in)                    | 4.84           |
| E (mm)                    | -              |
| E (in)                    | -              |
| F (mm)                    | 12.700 x 38.10 |
| F (in)                    | -              |
| Weight (kg)               | 2.23           |
| Weight (lbs)              | 4.92           |